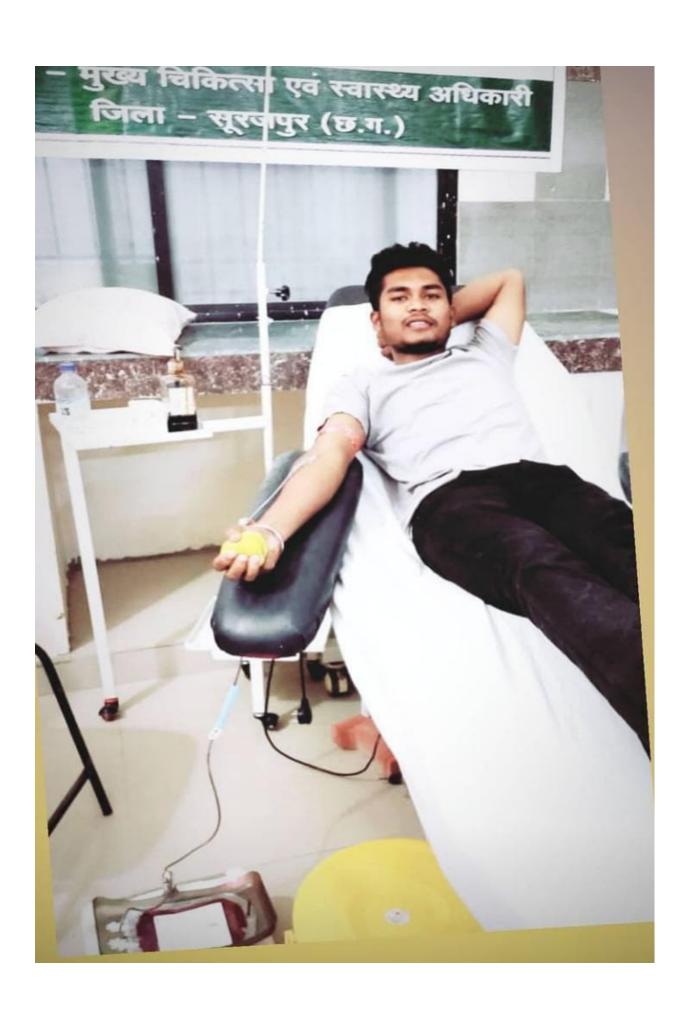

The Practice – Each department take information of student's blood group in admission register during the admission which help for scrutiny of student's blood group at the time of emergency blood need to hospitalized patients. There is no discrimination about caste, sex, religion, society etc for blood donation by the college unit. Blood donation is carried out through the Red ribbon club of the college. When any needy person consult or call to any staff of the college for blood need, the staff consults immediately to the co-coordinator of the Red ribbon club who inform the concerned student for blood donation immediately. The concerned student goes to blood bank of district hospital and other hospitals immediately for blood donation. The student gets an appreciation certificate by hospital administration. In this way college administration promotes the blood donation awareness and saves many lives.

**Evidence of Success** – Students become happy to help unknown person in emergency situation and after getting appreciation certificate by hospital administration. The college staffs, other students and family members of the blood receiver appreciate and give respect to the student who donates blood to save unknown person. Students become emotionally attached with peoples to help. It increases the ability of students to improve the knowledge about value of life and value of the blood which saves life of several peoples.

<u> छोउका</u> Page No. Date 3गान दिनांक 26:11:2020 की रेड रिक्न व्यस्त्व की बैठक महाविधालय के प्राचाम की सहस्राता में आयोजित की गर् । बहुका में कलब के सामी सदस्य रूवं प्रान्तिय द्वारा महावित्यालय के विश्वालियों से दें देंड नरेवन कल्पन के छान्तर्शत विभिन्न गतिविद्य कराने हेत्र निर्वाप तिए गए जिं 1) महावित्यालय में विश्व एड्स दिवस पट कार्यक्रम सामी जित @ COVID महामारी रेने बचाव हेंतू टीकाब्ह्ल हेंत्र कैम्प त्सामोतित करना । की वेहतरी के लिए विषय विक्रीपत द्वारा B) FIING ZAKENY न्मारव्यान सामाजित कराना प) दक्त दान - सहादान के तहत. सहाविधालय के विधार्थियों का रक्त राम शिविट का आयोजन कराना तथा वियापियों में रक्त यात हित्र पार्थामिकता के सामा रक्त यात करेंगे की प्रवृति का विकास करना । बैठक में तिका स्तर्द्यागा उपस्थित रह 10 9 A. B. R. R. @ खुकी प्रतिभा कार्यप 3) SIO -यन्द्रम कुषाट 26/11/2020 (प) डांड विवेश कुर झा क्रिश्ची शे. आर. राहणाडाले Govt.R.R.M.P.G.College Surgipur (CG.)