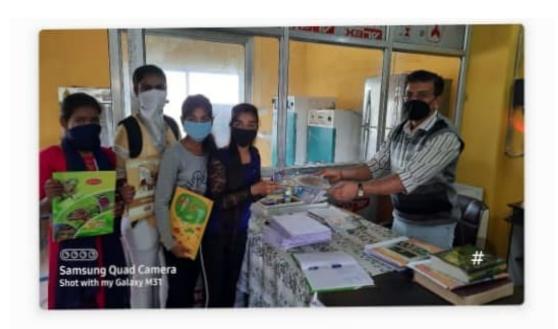

The Practice – All students get two covers from the concerned departments and submit his/her zoology and botany practical copy with cover during practical exam in each session. After that students get his/her covers again from concerned departments after declaration of university result for reuse of this cover in next year practical exam. In this way a student reuse a cover in each session practical exam (3 times) and saves his/her money at least two hundred rupees in B.Sc. course. Each M.Sc. botany student saves at least five hundred rupees in his/her course by getting cover files from botany department. The college provides at least 550 cover files to concerned students. This practice saves environment, money together and also nulls the storage area in the department which space is occupied with other lab items.

**Evidence of Success** – Students become very happy to get cover files free of cost again and again from the departments. Students get not only covers but also they know how to reuse the product and save the environment and space.

## Session - 2020-2021 B.Sc. Pantone Old File cover distribution (1) Ku. Hema Sarthi रहाना यासमीन @ 71- Rehana yasmin नाहिन परवीन 3 ... Shahin Parveen -मेहा सिंह n- Neha singh 5 Anita Rajwade - Anita. 6-11- Jamoni Singh Januno Lingh 7. -11 - Manisha, Raywade - Manisha Raywade 1.-11- Sheetal Sahu. Sheefol Sahu 9-11- Tripti Kushwaha Briphi to -11 - Khushboo Sahy Khushoo Sohy 11-11- Jaxmi Singh Jarmi Singh 01-11 - Bindoshwari Rejwade -Birdohuxuri 13 -11- Shivaditya Singh Shivaclitya 141 Pinta Ram Pindu Ram 15)= Sotil Singh Pushanlal. (16) Rashan lal (m) Badol Singh Probablingh. Sandhyading preinkuneri ( ) Sondhya Singh 19 Prem kuman Shiyam feisur -Shiram yaiswal (10) (1) Ramkumari Singh Ringh 22) Kalpre Pari 23 Savify Seehy 25 Dinesh Singh 25) Sandhyla Razwode