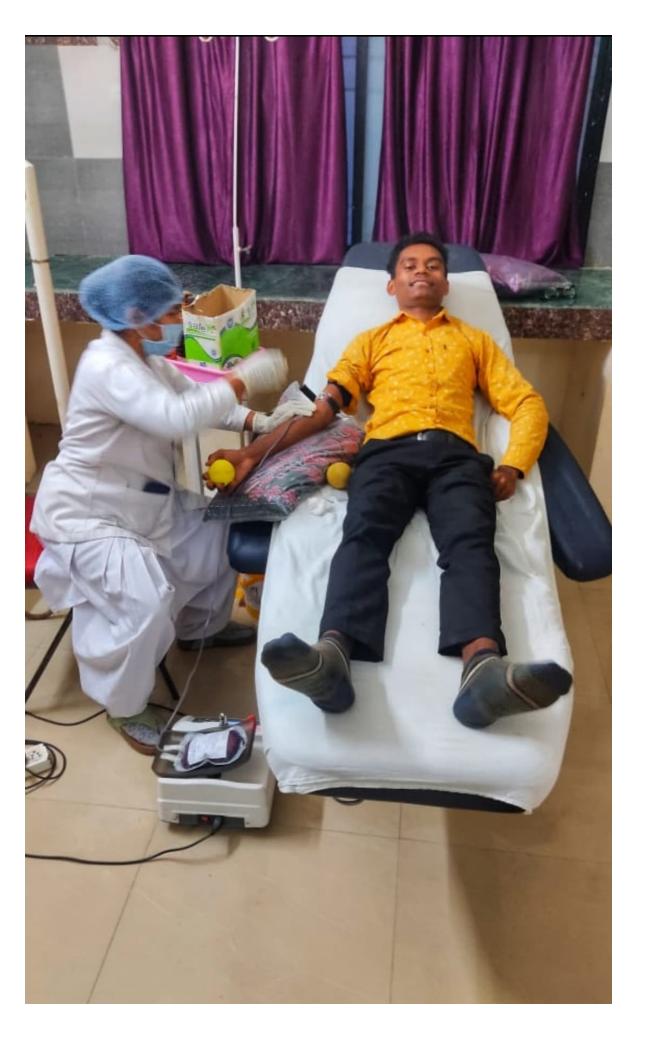

The Practice – Each department take information of student's blood group in admission register during the admission which help for scrutiny of student's blood group at the time of emergency blood need to hospitalized patients. There is no discrimination about caste, sex, religion, society etc for blood donation by the college unit. Blood donation is carried out through the Red ribbon club of the college. When any needy person consult or call to any staff of the college for blood need, the staff consults immediately to the co-coordinator of the Red ribbon club who inform the concerned student for blood donation immediately. The concerned student goes to blood bank of district hospital and other hospitals immediately for blood donation. The student gets an appreciation certificate by hospital administration. In this way college administration promotes the blood donation awareness and saves many lives.

**Evidence of Success** – Students become happy to help unknown person in emergency situation and after getting appreciation certificate by hospital administration. The college staffs, other students and family members of the blood receiver appreciate and give respect to the student who donates blood to save unknown person. Students become emotionally attached with peoples to help. It increases the ability of students to improve the knowledge about value of life and value of the blood which saves life of several peoples.

Genius

100 10

फाज दिलांड-25/06/2021 डो रड-रिवन क्लब डे सक्स्वो THE PROPERTY OF ख्निहानिहालय के याचार्य महोदय है। क्षेत्रध्यान में वाग्रेय वासामित बी गर्या विठ्ड में बेड- खिन क्लंब डे हारा विद्यों की समित्रा ठी गरी। रेड-रिवन क्लब ट 14499人, विश्व रूड्स दिवस है अवस्य प्र 20 निवंध प्रतियोगिता २५ जून २०२१ रुव २५ जून २०२१ डो relland अह।यता से महाविद्यालय में Covid महामारा क्षायो जित । अया गया जिसमें महाविधालय शिंद्राओं की वेक्सीत लगाया छ अर्ण महाविद्यालय में रक्तदान विगवर डा विद्यार्थियो हारा जिला-चिक्त्यालय न्याक्तेयों हो अर्बरत वड्ने प्रे दक्तहान रिशा गया हिंदु जागराकता का उदाहर्ग है निम्नू सदस्य उर्णस्थत श्री. वी. युमी व्यासा कार्यप 3) 500 विकाया कुछ द्वा श्री ही सर राहळाडाल SIO -JOGA OGAIL PRINCIPAL SUPPLY (CONTECT SUPPLY (CONTECT)