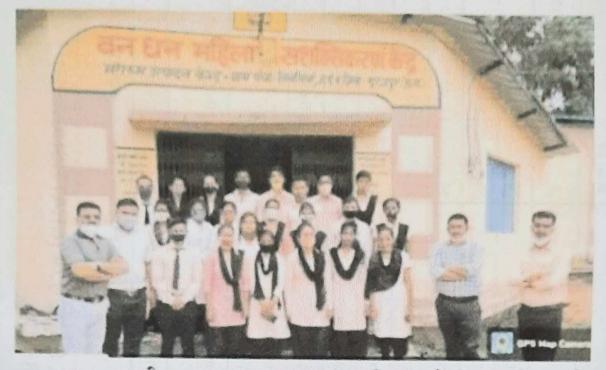

# शासकीय महाविद्यालय के विद्यार्थियों ने मशरूम उत्पादन की ली प्रशिक्षण

पृथक छत्तीसगढ़ स्रजपुर। शासकीय रेवती रमण मिश्र स्रातकोत्तर महाविद्यालय म एम.एस.सी. द्वितीय सेमेस्टर वनस्पति शास्त्र के 20 नियमित विद्यार्थियों ने मशरूम उत्पादन का 13 से 18 सितम्बर तक 6 दिवसीय प्रशिक्षण प्राप्त किया। प्राचार्य डॉ. एस.एस. अग्रवाल एवं राहंगडाले आर री. श्री वनस्पतिशास्त्र विभागाध्यक्ष विभाग के निर्देशन में विद्यार्थियों ने मशरूम उत्पादन केन्द्र ग्राम जनपद पंचायत तिलसिवां. स्रजपुर में प्रशिक्षण प्राप्त किया।

प्रशिक्षण में विहान योजना के अंतर्गत संचालित मशरूम उत्पादन इकाई की सभी महिला सदस्यों ने सहयोग किया। ज्ञानेन्द्र सिंह, जिला मिशन प्रबंधक जिला पंचायत, विनित कुमार दुबे जिला कार्यक्रम प्रबंधक जिला पंचायत एवं सर्वजीत सिंह विकासखण्ड कार्यक्रम प्रबंधक जनपद पंचायत पूर्वा सर्वजीत सिंह विकासखण्ड कार्यक्रम प्रबंधक जनपद पंचायत पूरिक्षिण में सराहनीय योगदान रहा। उपरोक्त प्रशिक्षण से विद्यार्थियों ने मशरूम उत्पादन करने का कौशल विकसित हुआ है, जिससे वे भविष्य में आत्मनिर्भर बन सकेंगे।