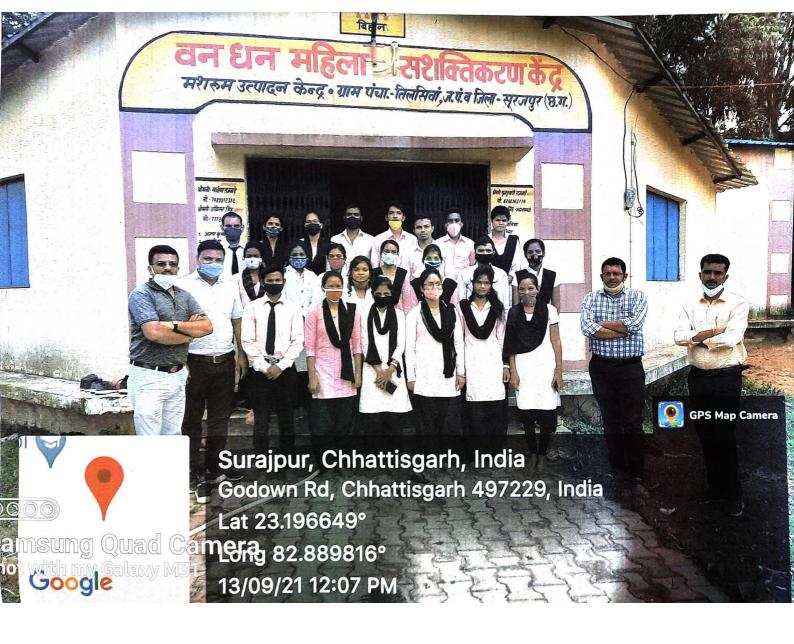

# शासकीय महाविद्यालय के विद्यार्थियों ने मशरूम उत्पादन की ली प्रशिक्षण

पृथक छत्तीसगढ़ स्रजपुर। शासकीय रेवती रमण मिश्र स्रातकोत्तर महाविद्यालय म एम.एस.सी. द्वितीय सेमेस्टर वनस्पति शास्त्र के 20 नियमित विद्यार्थियों ने मशरूम उत्पादन का 13 से 18 सितम्बर तक 6 दिवसीय प्रशिक्षण प्राप्त किया। प्राचार्य डॉ. एस.एस. अग्रवाल एवं राहंगडाले आर री. श्री वनस्पतिशास्त्र विभागाध्यक्ष विभाग के निर्देशन में विद्यार्थियों ने मशरूम उत्पादन केन्द्र ग्राम जनपद पंचायत तिलसिवां. स्रजपुर में प्रशिक्षण प्राप्त किया।

प्रशिक्षण में विहान योजना के अंतर्गत संचालित मशरूम उत्पादन इकाई की सभी महिला सदस्यों ने सहयोग किया। ज्ञानेन्द्र सिंह, जिला मिशन प्रबंधक जिला पंचायत, विनित कुमार दुबे जिला कार्यक्रम प्रबंधक जिला पंचायत एवं सर्वजीत सिंह विकासखण्ड कार्यक्रम प्रबंधक जनपद पंचायत पूर्वा सर्वजीत सिंह विकासखण्ड कार्यक्रम प्रबंधक जनपद पंचायत पूरिक्षिण में सराहनीय योगदान रहा। उपरोक्त प्रशिक्षण से विद्यार्थियों ने मशरूम उत्पादन करने का कौशल विकसित हुआ है, जिससे वे भविष्य में आत्मनिर्भर बन सकेंगे।