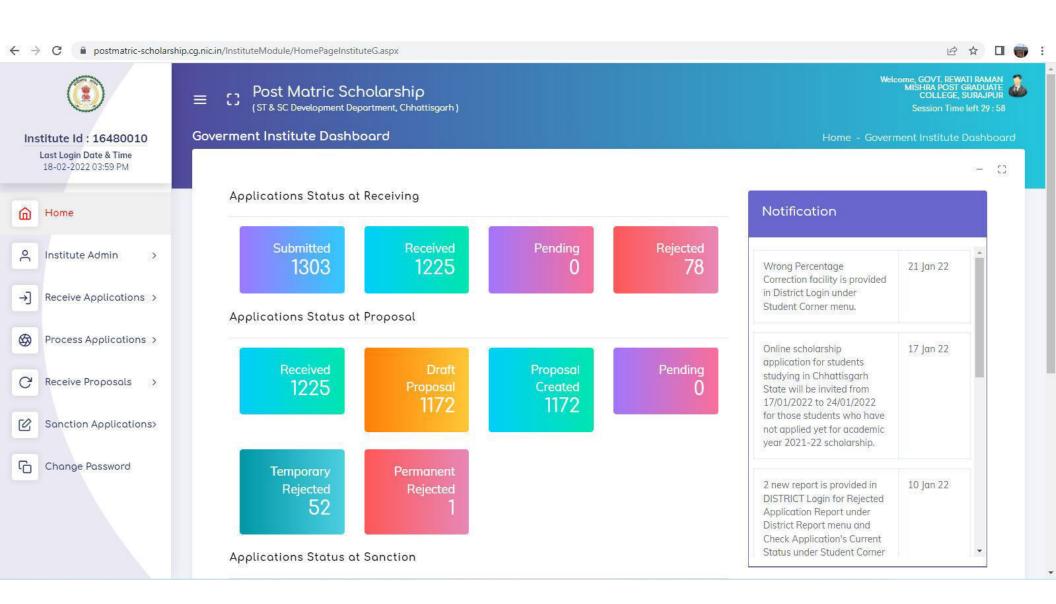

#### Implementation of e-governance in areas of operation

- 1. Administration. 2 Finance and Accounts. 3 Student Admission and Support. 4 Examination
- 1. Provide institutional expenditure statements for the budget heads of e- governance implementation reflected in the audited statement