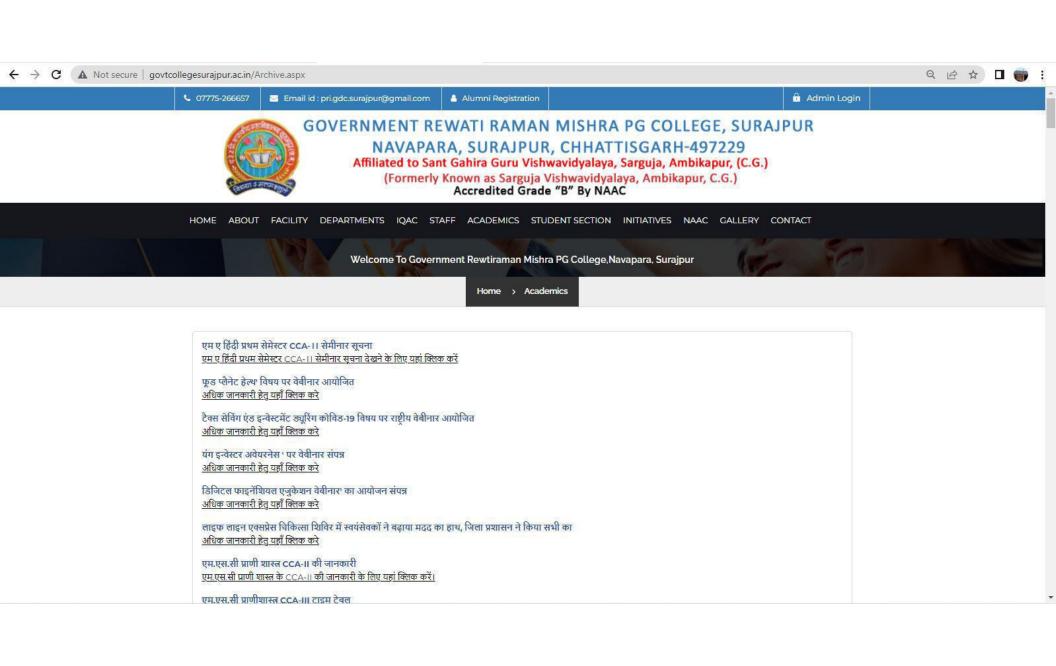

#### **GOVERNMENT RRM P.G. COLLEGE**

NAVAPARA, PO+DIST.- SURAJPUR, PIN-497229 (C.G)

E.mail-<u>pri.gdc.surajpur@gmail.com/pri-rmpgsurajpur.cg@gov.in</u>
Web.-www.govtcollegesurajpur.ac.in