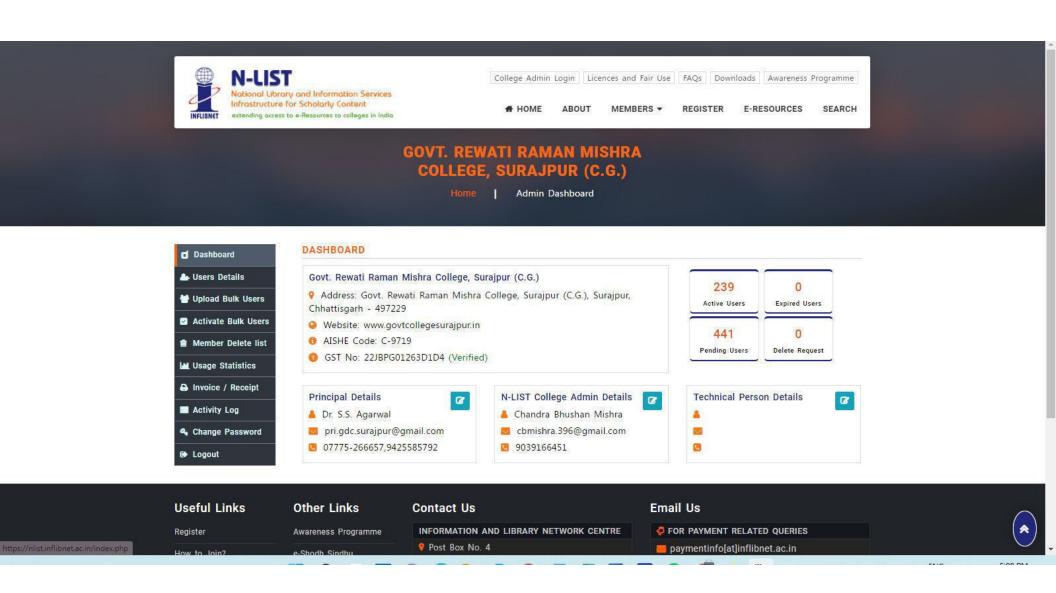

#### Implementation of e-governance in areas of operation

- 1. Administration. 2 Finance and Accounts. 3 Student Admission and Support. 4 Examination
- 1. Provide institutional expenditure statements for the budget heads of e- governance implementation reflected in the audited statement