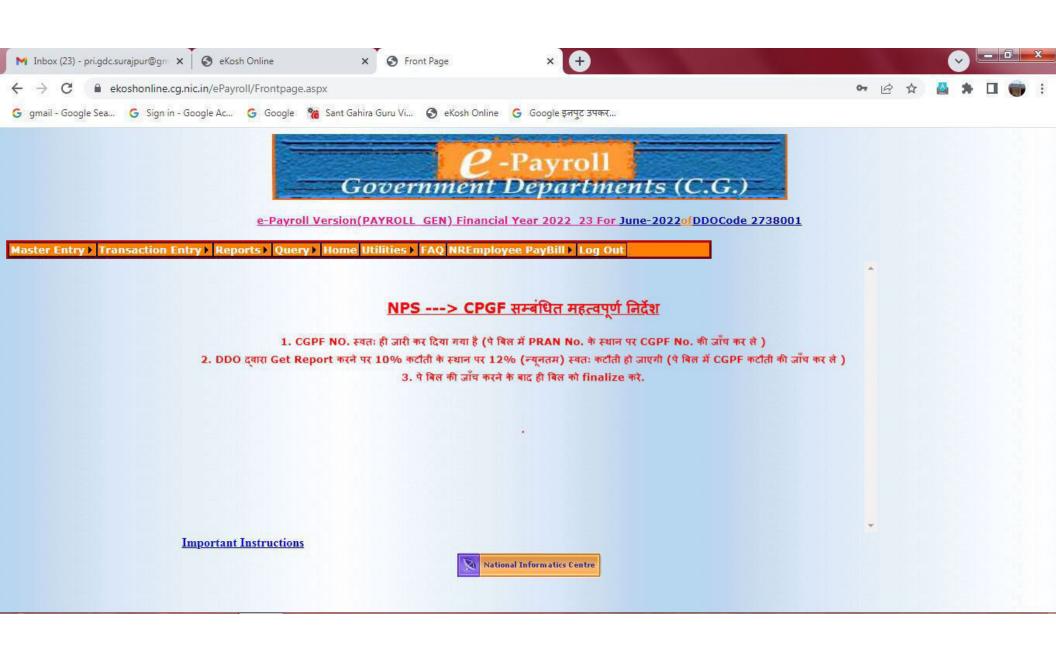

#### Implementation of e-governance in areas of operation

- 1. Administration. 2 Finance and Accounts. 3 Student Admission and Support. 4 Examination
- 1. Provide institutional expenditure statements for the budget heads of e- governance implementation reflected in the audited statement