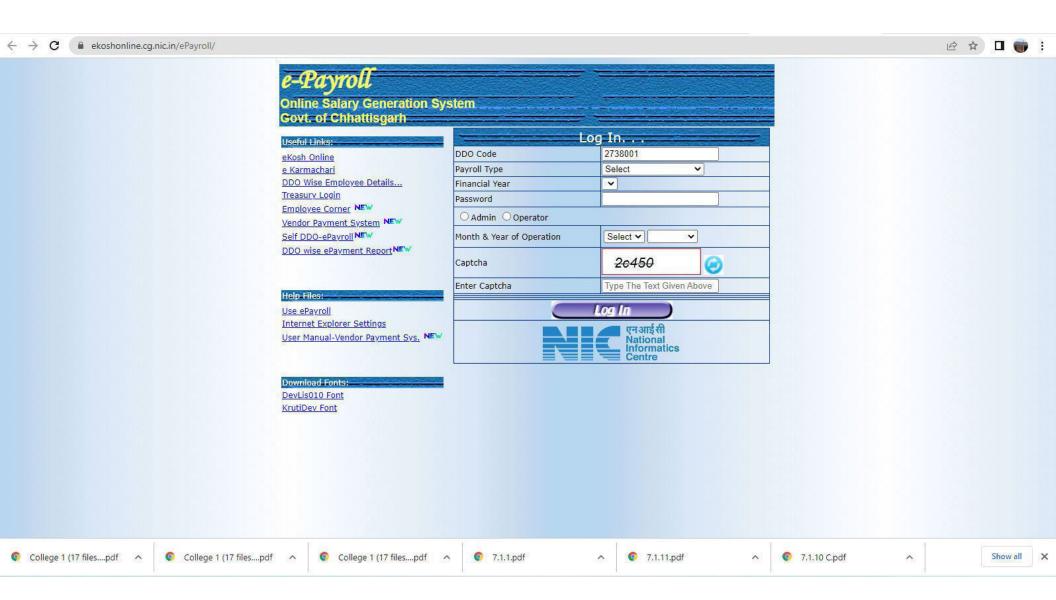

#### Implementation of e-governance in areas of operation

- 1. Administration. 2 Finance and Accounts. 3 Student Admission and Support. 4 Examination
- 1. Provide institutional expenditure statements for the budget heads of e- governance implementation reflected in the audited statement