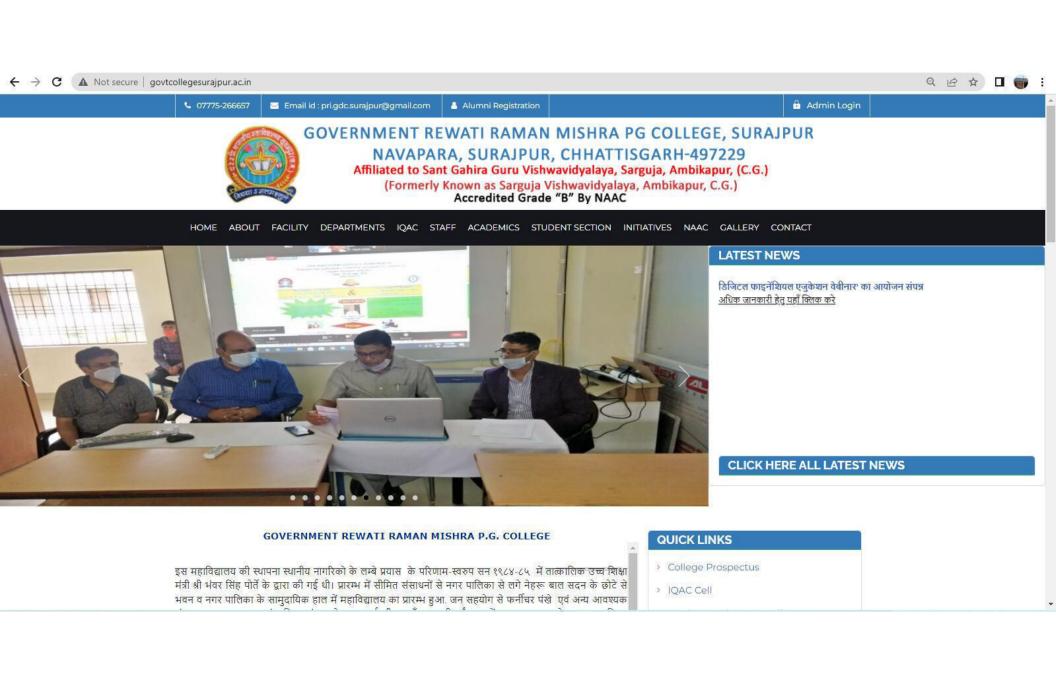

#### **GOVERNMENT RRM P.G. COLLEGE**

NAVAPARA, PO+DIST.- SURAJPUR, PIN-497229 (C.G)

E.mail-<u>pri.gdc.surajpur@gmail.com/pri-rmpgsurajpur.cg@gov.in</u>
Web.-www.govtcollegesurajpur.ac.in