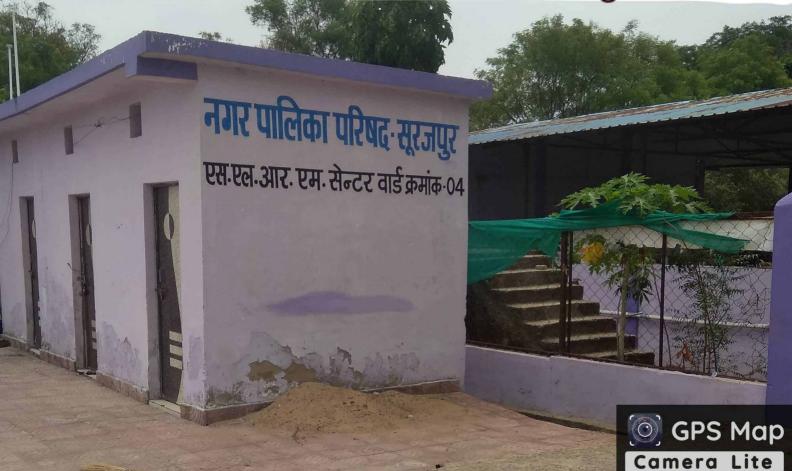

1. **Solid waste management** - College campus and girls hostel has different dustbins (green and blue) which are identified and set up for disposal of wet and biodegradable wastes (Green dust bin) and for disposal of plastic wrappers and non-biodegradable wastes (Blue dust bin). All the wastage is collected by municipality service on a daily basis from girls hostel and the college campus for recycle and manure conversion on SLRM (Solid & Liquid Resource Management) center ward no.-4, Surajpur. College peons, NSS volunteers and students keep the campus clean and green. The college has a write-up committee who approves the sale of college solid scrapes like waste papers, furniture, e-wastes etc. to recyclers for waste management.

2. Liquid waste management - Liquid waste from the toilets, drinking water and labs is let out as effluent into a proper drainage facility and to avoid stagnation. The chemical waste (solid & liquid) produced from the chemistry lab is collected in a separate non-reactive plastic container and also due to low consumption of chemical wastes from Botany and Zoology lab, the chemical waste is dropped into chemistry lab's non-reactive plastic container which is further collected by municipality service on a daily basis for their management in SLRM (Solid & Liquid Resource Management) center ward no.-4, Surajpur. Wash basin waste water from Chemistry lab is drained out through the pipe line which is connected to the soak pit and from Botany and Zoology lab wash basin waste water is drained out to the soil to reuse water because it is not harmful.

# SLRM Centre for waste management