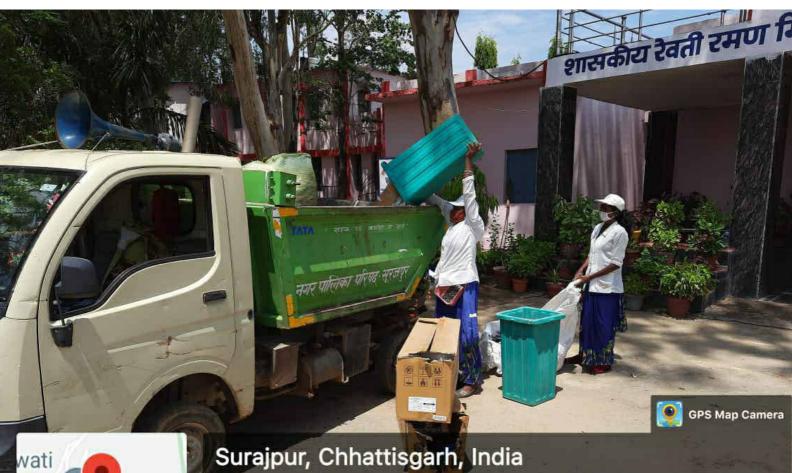

#### Solid and liquid waste collected by municipal van

Surajpur, Chhattisgarh, India 6V8H+PGR, Surajpur, Chhattisgarh 497229, India Lat 23.216485° Long 82.879049°

GPS Map Camera

Surajpur, Chhattisgarh, India 6V8H+PGR, Surajpur, Chhattisgarh 497229, India Lat 23.216506° Long 82.878999°