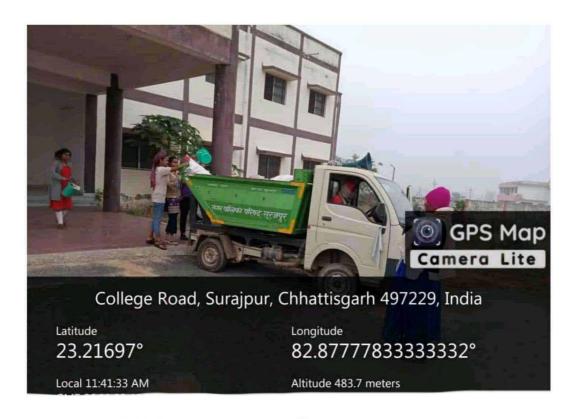

#### Solid and liquid waste collected by municipal van

Surajpur, Chhattisgarh, India 6V8H+PGR, Surajpur, Chhattisgarh 497229, India Lat 23.216485° Long 82.879049°

GPS Map Camera

Surajpur, Chhattisgarh, India 6V8H+PGR, Surajpur, Chhattisgarh 497229, India Lat 23.216506° Long 82.878999°