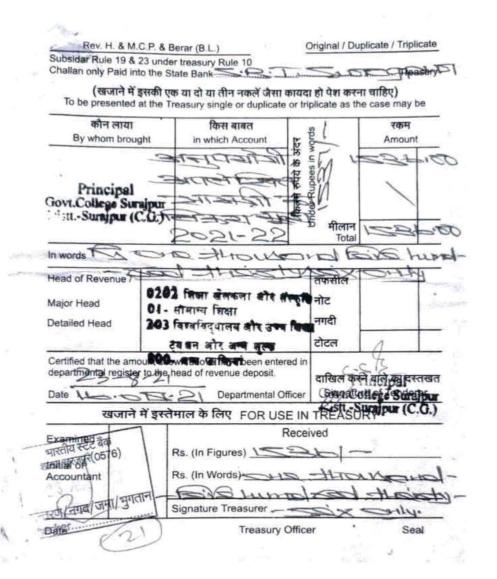

प्रास्तर्भय हे होते (अपणी) रूता महाविधालय स्तित्ता-सूरजपुर (छ.ग.)

C. Elgant

| Challan only Paid into the S<br>(खजाने में इसकी ए<br>To be presented at the T                              | tate Bank अ W2<br>क या दो या तीन नकलें जैसा व<br>reasury single or duplicate | जयदा हो पेश करन                                                | Treasury<br>त चाहिए)<br>e case may be |
|------------------------------------------------------------------------------------------------------------|------------------------------------------------------------------------------|----------------------------------------------------------------|---------------------------------------|
| कौन लाया<br>By whom brought                                                                                | किस बाबत                                                                     |                                                                | <b>रकम</b><br>Amount                  |
| Principal<br>Bovt.College Surajpur<br>DistSurajpar (C.G.)                                                  | in which Account<br>हानुप्रको नीवन<br>हानग्री के बिन्द्रा<br>सन्य 2021-22    | वितने रूपये के अंदर<br>Under Rupees in words<br>lotal<br>Lotal | 1525 - 10                             |
| 101                                                                                                        | फ्रिंटर स्था पट्टीम -<br>2 किक्षा खेलकजा बोर संस<br>सामान्य शिक्षा           |                                                                | 1                                     |
| Detailed Head                                                                                              | विश्वविद्यालय और उच्च वि<br>ट्यजन और अन्य शुल्छ                              |                                                                | 0                                     |
| departmental register to the<br>Date 12 10 205                                                             | 2) Departmental Off                                                          | cer Sumarun                                                    | up ind (C.G.)                         |
| खजाने में इस                                                                                               | तेमाल के लिए FOR USE                                                         |                                                                | RY                                    |
| स्वजानन इस<br>Examined संट वेया<br>शाखा सुरजपुर (0576)<br>शाखा सुरजपुर (0576)                              | Rs. (In Figures) 15-                                                         | eceived<br>25 = no r                                           | ę,                                    |
| 1 200 1001                                                                                                 | s. (In Words) One F                                                          | inend 6                                                        | rethindsed/                           |
| Initial of Accountanted T 2021                                                                             | Thready Some                                                                 | reasing                                                        |                                       |
| Examined<br>grien group (0576)<br>Initial of<br>Accoundant T 2021<br>31-CTRUT/ ARE JUSTI (31-CT<br>Checker | Signature Treasurer<br>Treasury O                                            |                                                                | Seal                                  |