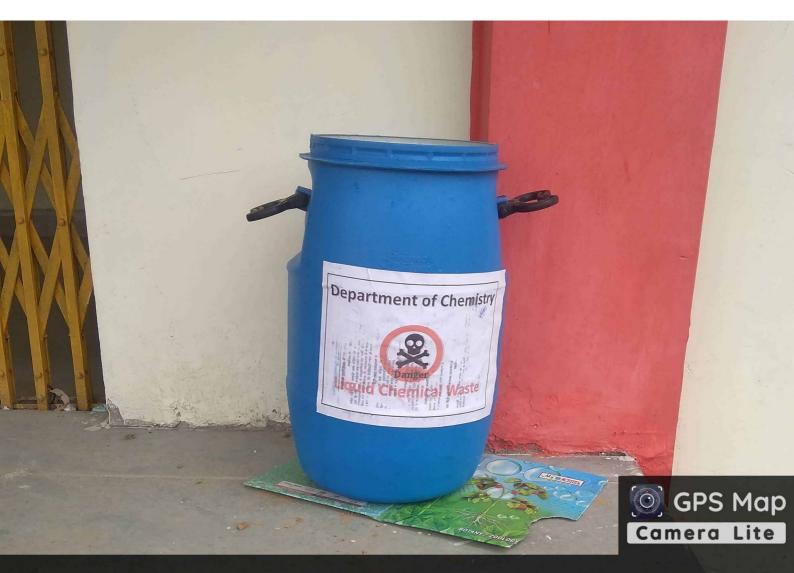

2. Liquid waste management - Liquid waste from the toilets, drinking water and labs is let out as effluent into a proper drainage facility and to avoid stagnation. The chemical waste (solid & liquid) produced from the chemistry lab is collected in a separate non-reactive plastic container and also due to low consumption of chemical wastes from Botany and Zoology lab, the chemical waste is dropped into chemistry lab's non-reactive plastic container which is further collected by municipality service on a daily basis for their management in SLRM (Solid & Liquid Resource Management) center ward no.-4, Surajpur. Wash basin waste water from Chemistry lab is drained out through the pipe line which is connected to the soak pit and from Botany and Zoology lab wash basin waste water is drained out to the soil to reuse water because it is not harmful.