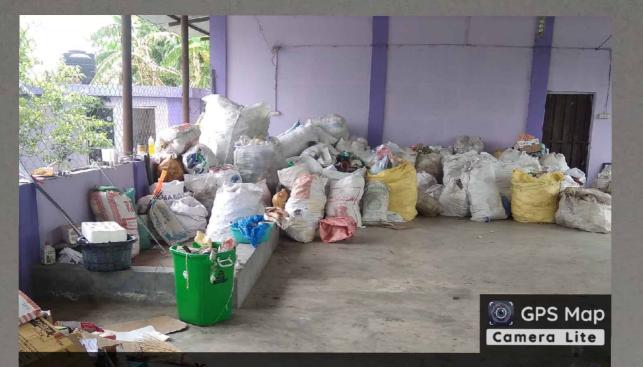

1. **Solid waste management** - College campus and girls hostel has different dustbins (green and blue) which are identified and set up for disposal of wet and biodegradable wastes (Green dust bin) and for disposal of plastic wrappers and non-biodegradable wastes (Blue dust bin). All the wastage is collected by municipality service on a daily basis from girls hostel and the college campus for recycle and manure conversion on SLRM (Solid & Liquid Resource Management) center ward no.-4, Surajpur. College peons, NSS volunteers and students keep the campus clean and green. The college has a write-up committee who approves the sale of college solid scrapes like waste papers, furniture, e-wastes etc. to recyclers for waste management.

# SLRM Centre for waste management