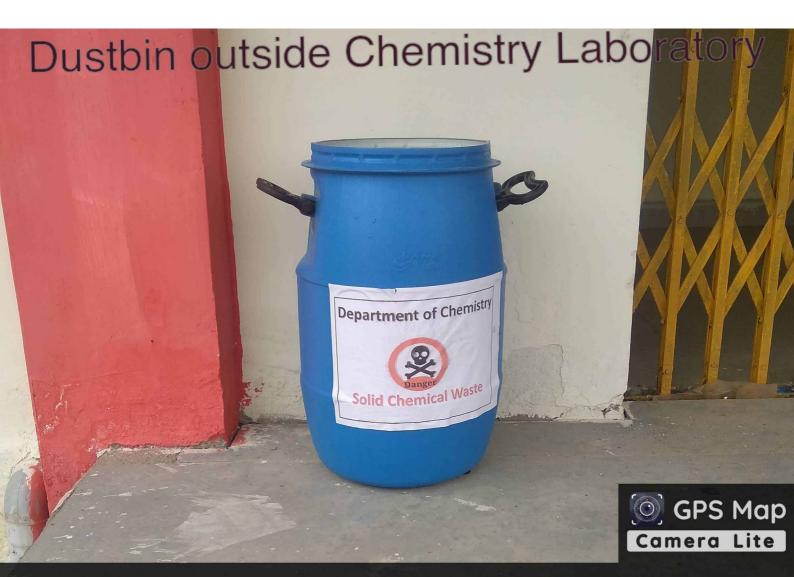

2. Liquid waste management - Liquid waste from the toilets, drinking water and labs is let out as effluent into a proper drainage facility and to avoid stagnation. The chemical waste (solid & liquid) produced from the chemistry lab is collected in a separate non-reactive plastic container and also due to low consumption of chemical wastes from Botany and Zoology lab, the chemical waste is dropped into chemistry lab's non-reactive plastic container which is further collected by municipality service on a daily basis for their management in SLRM (Solid & Liquid Resource Management) center ward no.-4, Surajpur. Wash basin waste water from Chemistry lab is drained out through the pipe line which is connected to the soak pit and from Botany and Zoology lab wash basin waste water is drained out to the soil to reuse water because it is not harmful.