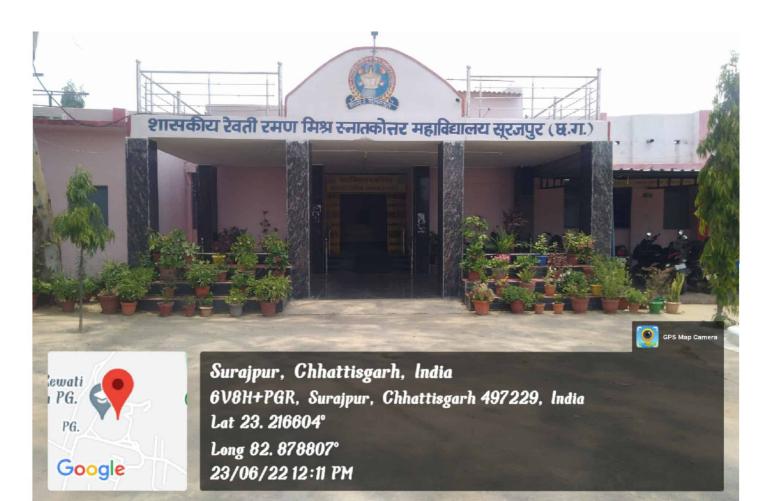

### **Green and Clean college Campus**

Surajpur, Chhattisgarh, India 6V8H+PGR, Surajpur, Chhattisgarh 497229, India Lat 23.216149° Long 82.878928° 23/06/22 10:39 AM

Surajpur, Chhattisgarh, India 6V8H+PGR, Surajpur, Chhattisgarh 497229, India Lat 23.216238° Long 82.878392° 23/06/22 10:36 AM