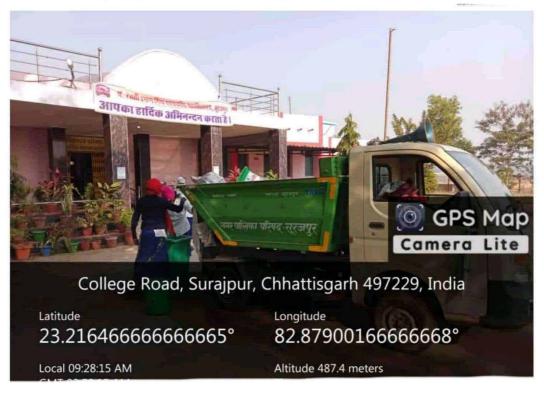

#### Solid and liquid waste collected by municipal van

Surajpur, Chhattisgarh, India 6V8H+PGR, Surajpur, Chhattisgarh 497229, India Lat 23.216485° Long 82.879049°

GPS Map Camera

Surajpur, Chhattisgarh, India 6V8H+PGR, Surajpur, Chhattisgarh 497229, India Lat 23.216506° Long 82.878999°