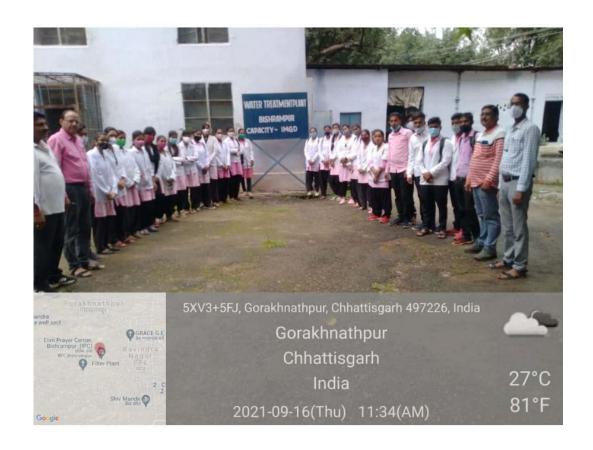

### **CIPET, KORBA VISIT**

# कार्यालय प्राचार्य, शासकीय रेवती रमण मिश्र स्नातकोत्तर महाविद्यालय सूरजपुर,

NAAC GRADE-B

जिला-सुरजपुर (छ.ग.)

College Code-3501

Ph. No. 07775-266657 E.mail-pri.gdc.surajpur@gmail.com/pri-rmpgsurajpur.cg@gov.in Web.-www.govtcollegesurajpur.ac.in