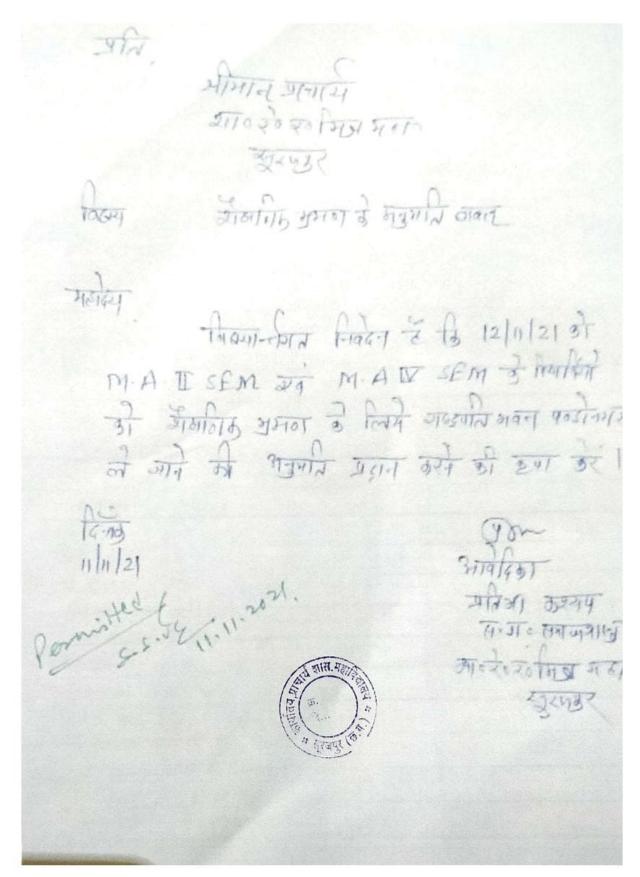

पत्र क्रमांक<u>217</u> /स्था./ 2021.

सूरजपुर, दिनांक 10 /09/2021.

प्रति.

मुख्य कार्यपालन अधिकारी, जनपद पंचायत सूरजपुर जिला–सूरजपुर (छ.ग.)

विषय :- विद्यार्थियों को मशरूम उत्पादन का प्रशिक्षण देने विषयक।

----00----

उपरोक्त विषयान्तर्गत लेख है कि शासकीय रेवती रमण मिश्र स्नातकोत्तर महाविद्यालय सूरजपुर में अध्ययनरत कक्षा M.Sc. Botany II<sup>nd</sup> & IV Semester के नियमित विद्यार्थियों को Social outreach and skill development हेतु 06 दिवसीय प्रशिक्षण (दिनाँक 13.09.2021 से 18.09.2021 तक) की आवश्यकता है। विद्यार्थी मशरूम उत्पादन केन्द्र ग्राम-तिलसिवां सूरजपुर में प्रशिक्षण प्राप्त करना चाहते हैं।

अतः कृपया छात्र हित में 06 दिवसीय प्रशिक्षण हेतु सहयोग करने का कष्ट करें।

संलग्न:- विद्यार्थियों की सूची।

(श्री टी. आर. राहंगडाले)

विभागाध्यक्ष

वनस्पतिशास्त्र विभाग

(डॉ. एस.एस अग्रवाल)

प्राचार्य

शासकीय रे.र.मि.स्नाकोत्तर महा० सूरजपुर