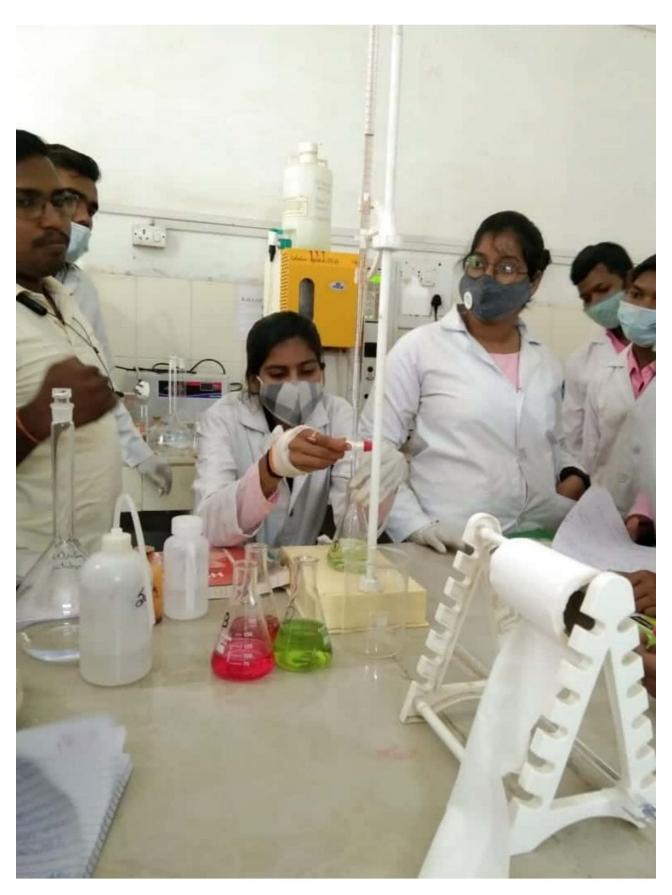

#### **SOIL TESTING LAB VISIT**

| कार्यालय | प्राचार्य. | शासकीय | रेवती | रमण | मिश्र | स्नातकोत्तर | महाविद्यालय | सूरजपुर |
|----------|------------|--------|-------|-----|-------|-------------|-------------|---------|
|          |            |        |       |     |       |             |             |         |

प्रति,

सुश्री संपदा पैंकरा, सहायक मिट्ठी परीक्षण अधिकारी अम्बिकापुर, जिला–सरगुजा (छ.ग.)

विषय :- विद्यार्थियों को मृदा प्रशिक्षण देने विषयक।

---00----

उपरोक्त विषयान्तर्गत लेख है कि शासकीय रेवती रमण मिश्र स्नातकोत्तर महाविद्यालय सूरजपुर में अध्ययनरत कक्षा M.Sc. Chemmistry IInd & IV Semester के नियमित विद्यार्थियों को Social outreach and skill development हेतु 04 दिवसीय प्रशिक्षण (दिनाँक 07.09.2021 से 10.09.2021त्क) की आवश्यकता है। विद्यार्थी मिट्टी परीक्षण केन्द्र अम्बिकापुर में प्रशिक्षण प्राप्त करना चाहते हैं।

अतः कृपया छात्र हित में 04 दिवसीय प्रशिक्षण हेतु सहयोग करने का कष्ट करें।

संलग्न:- विद्यार्थियों की सूची।

(डॉ. वी.क्र.झा) विभागाध्यक्ष

रसायनशास्त्र विभाग

(डॉ. एस.एस अग्रवाल)

पाचार्य

शासकीय रे.र.मि.स्नाकोत्तर महा० सूरजपुर