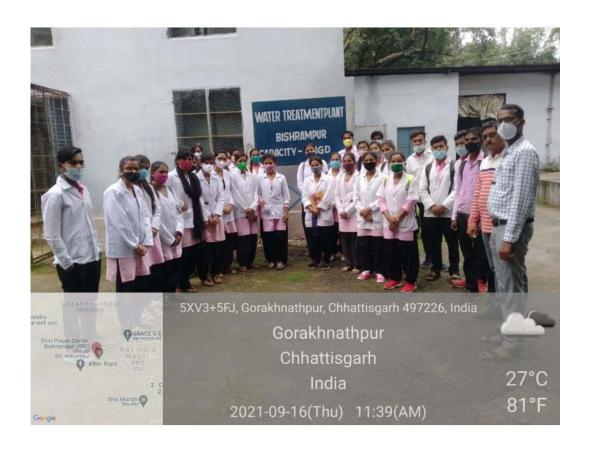

# शासकीय महाविद्यालय के विद्यार्थियों ने मशरूम उत्पादन की ली प्रशिक्षण

पृथक छत्तीसगढ सुरजपर। शासकीय रेवती रमण मिश्र स्रातकोत्तर महाविद्यालय एम.एस.सी. द्वितीय सेमेस्टर वनस्पति शास्त्र के 20 नियमित विद्यार्थियों ने मशरूम उत्पादन का 13 से 18 सितम्बर तक 6 दिवसीय प्रशिक्षण प्राप्त किया। पाचार्य डॉ. एस.एस. अग्रवाल एवं आर. राहंगडाले वनस्पतिशास्त्र विभागाध्यक्ष विभाग के निर्देशन में विद्यार्थियों ने मशरूम उत्पादन केन्द्र ग्राम पंचायत तिलसिवां. जनपद सरजपुर में प्रशिक्षण प्राप्त किया।

प्रशिक्षण में विहान योजना के अंतर्गत संचालित मशरूम उत्पादन इकाई की सभी महिला सदस्यों ने सहयोग किया। ज्ञानेन्द्र सिंह, जिला मिशन प्रबंधक जिला पंचायत, विनित कुमार दुबे जिला कार्यक्रम प्रबंधक जिला पंचायत एवं सर्वजीत सिंह विकासखण्ड कार्यक्रम प्रबंधक जनपद पंचायत प्रशिक्षण में सराहनीय योगदान रहा। उपरोक्त प्रशिक्षण से विद्यार्थियों ने मशरूम उत्पादन करने का कौशल विकसित हुआ है, जिससे वे भविष्य में आत्मनिर्भर बन सकेंगे।