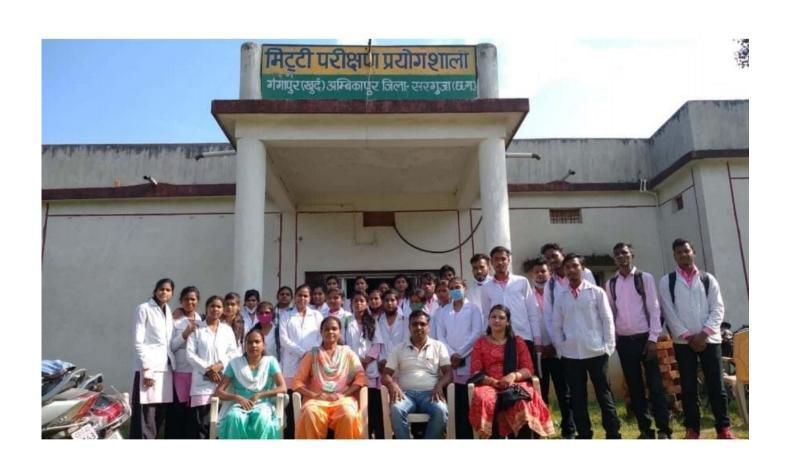

#### **SOIL TESTING LAB VISIT**

| कार्यालय | प्राचार्य. | शासकीय | रेवती | रमण | मिश्र | स्नातकोत्तर | महाविद्यालय | सूरजपुर |
|----------|------------|--------|-------|-----|-------|-------------|-------------|---------|
|          |            |        |       |     |       |             |             |         |

प्रति,

सुश्री संपदा पैंकरा, सहायक मिट्ठी परीक्षण अधिकारी अम्बिकापुर, जिला–सरगुजा (छ.ग.)

विषय :- विद्यार्थियों को मृदा प्रशिक्षण देने विषयक।

---00----

उपरोक्त विषयान्तर्गत लेख है कि शासकीय रेवती रमण मिश्र स्नातकोत्तर महाविद्यालय सूरजपुर में अध्ययनरत कक्षा M.Sc. Chemmistry IInd & IV Semester के नियमित विद्यार्थियों को Social outreach and skill development हेतु 04 दिवसीय प्रशिक्षण (दिनाँक 07.09.2021 से 10.09.2021त्क) की आवश्यकता है। विद्यार्थी मिट्टी परीक्षण केन्द्र अम्बिकापुर में प्रशिक्षण प्राप्त करना चाहते हैं।

अतः कृपया छात्र हित में 04 दिवसीय प्रशिक्षण हेतु सहयोग करने का कष्ट करें।

संलग्न:- विद्यार्थियों की सूची।

(डॉ. वी.क्र.झा) विभागाध्यक्ष

रसायनशास्त्र विभाग

(डॉ. एस.एस अग्रवाल)

पाचार्य

शासकीय रे.र.मि.स्नाकोत्तर महा० सूरजपुर