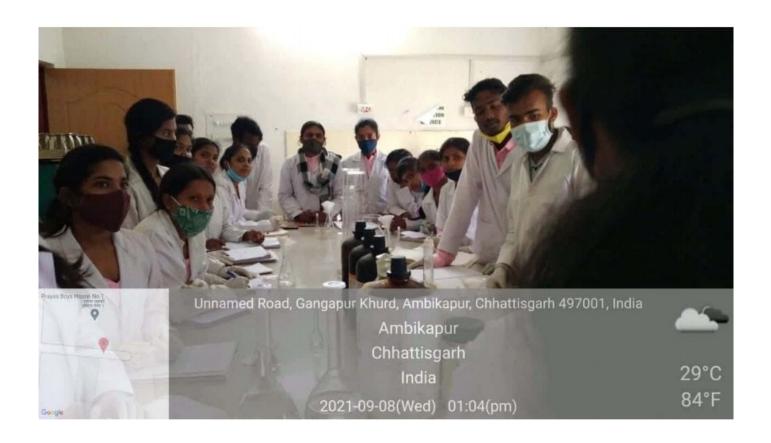

#### **SOIL TESTING LAB VISIT**

| कार्यालय | प्राचार्य. | शासकीय | रेवती | रमण | मिश्र | स्नातकोत्तर | महाविद्यालय | सूरजपुर |
|----------|------------|--------|-------|-----|-------|-------------|-------------|---------|
|          |            |        |       |     |       |             |             |         |

प्रति,

सुश्री संपदा पैंकरा, सहायक मिट्ठी परीक्षण अधिकारी अम्बिकापुर, जिला–सरगुजा (छ.ग.)

विषय :- विद्यार्थियों को मृदा प्रशिक्षण देने विषयक।

---00----

उपरोक्त विषयान्तर्गत लेख है कि शासकीय रेवती रमण मिश्र स्नातकोत्तर महाविद्यालय सूरजपुर में अध्ययनरत कक्षा M.Sc. Chemmistry IInd & IV Semester के नियमित विद्यार्थियों को Social outreach and skill development हेतु 04 दिवसीय प्रशिक्षण (दिनाँक 07.09.2021 से 10.09.2021त्क) की आवश्यकता है। विद्यार्थी मिट्टी परीक्षण केन्द्र अम्बिकापुर में प्रशिक्षण प्राप्त करना चाहते हैं।

अतः कृपया छात्र हित में 04 दिवसीय प्रशिक्षण हेतु सहयोग करने का कष्ट करें।

संलग्न:- विद्यार्थियों की सूची।

(डॉ. वी.क्र.झा) विभागाध्यक्ष

रसायनशास्त्र विभाग

(डॉ. एस.एस अग्रवाल)

पाचार्य

शासकीय रे.र.मि.स्नाकोत्तर महा० सूरजपुर