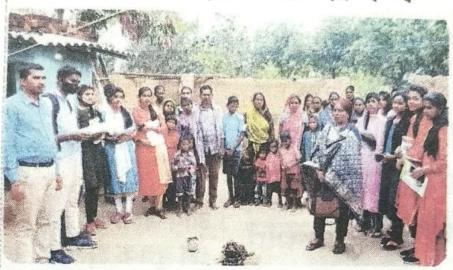

# जांजगीर-चांपा, बुधवार 22 सितम्बर 2021

# शासकीय महाविद्यालय के विद्यार्थियों ने मशरूम उत्पादन की ली प्रशिक्षण

पृथक छत्तीसगढ सुरजपर। शासकीय रेवती रमण मिश्र स्रातकोत्तर महाविद्यालय एम.एस.सी. द्वितीय सेमेस्टर वनस्पति शास्त्र के 20 नियमित विद्यार्थियों ने मशरूम उत्पादन का 13 से 18 सितम्बर तक 6 दिवसीय प्रशिक्षण प्राप्त किया। पाचार्य डॉ. एस.एस. अग्रवाल एवं आर. राहंगडाले वनस्पतिशास्त्र विभागाध्यक्ष विभाग के निर्देशन में विद्यार्थियों ने मशरूम उत्पादन केन्द्र ग्राम पंचायत तिलसिवां. जनपद सरजपुर में प्रशिक्षण प्राप्त किया।

प्रशिक्षण में विहान योजना के अंतर्गत संचालित मशरूम उत्पादन इकाई की सभी महिला सदस्यों ने सहयोग किया। ज्ञानेन्द्र सिंह, जिला मिशन प्रबंधक जिला पंचायत, विनित कुमार दुबे जिला कार्यक्रम प्रबंधक जिला पंचायत एवं सर्वजीत सिंह विकासखण्ड कार्यक्रम प्रबंधक जनपद पंचायत प्रशिक्षण में सराहनीय योगदान रहा। उपरोक्त प्रशिक्षण से विद्यार्थियों ने मशरूम उत्पादन करने का कौशल विकसित हुआ है, जिससे वे भविष्य में आत्मनिर्भर बन सकेंगे।